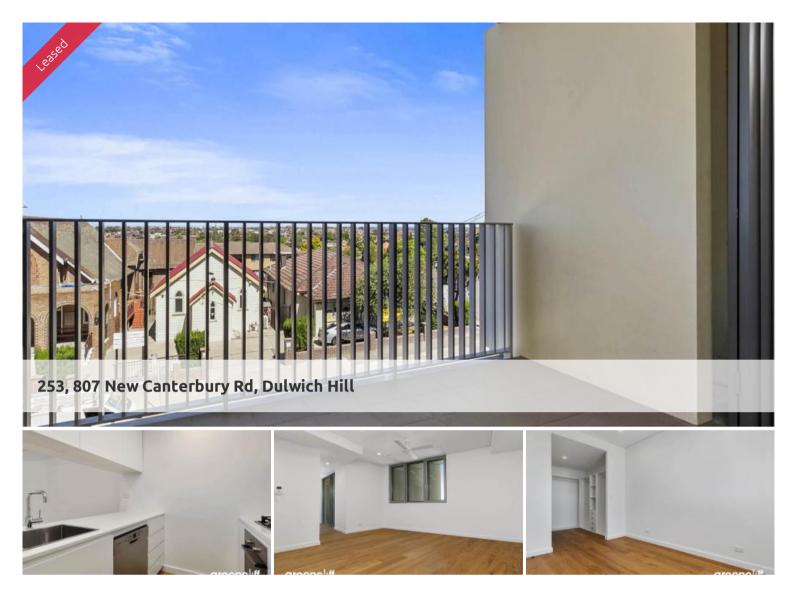

## STUNNING ONE BEDROOM APARTMENT WITH CAR SPACE IN DULWICH GREEN - 1 WEEKS FREE RENT

## ALL FURTHER INSPECTIONS CANCELLED

Live the life you deserve with the one of the best developments in the Inner West.

Features of this apartment include:

- Spacious combined lounge and dining area
- Designer kitchen with stainless steel appliances and gas cooking
- Double sized bedroom
- Ducted air conditioning
- Double glazed glass doors
- Timber floors throughout
- Highest quality finishes
- Internal laundry with dryer
- Basement storage

The development includes a communal garden area.

All within short walking distance to Hurlstone Park Rail (8 minutes), Dulwich Grove light rail, local cafes and schools makes this the perfect address to call home.