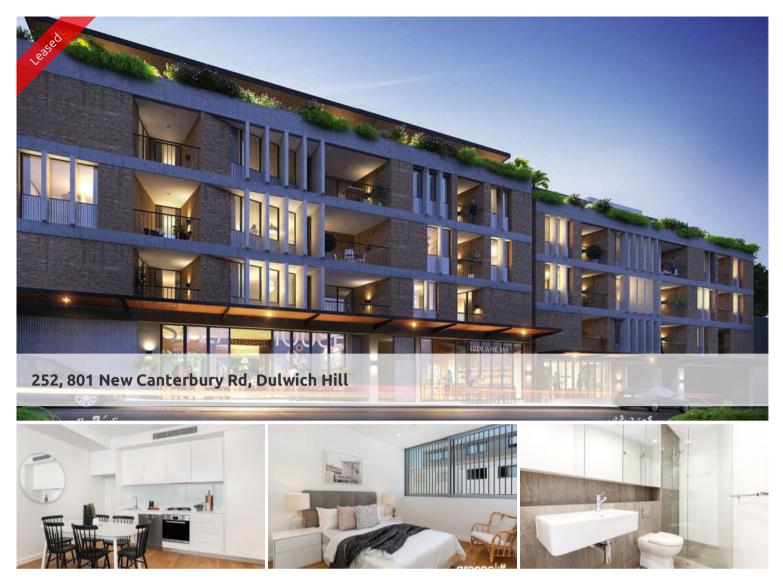

## INSPECTIONS CANCELLED - DEPOSIT TAKEN - 1 MORE APARTMENT AVAILABLE, CONTACT AGENT

Live the life you deserve with the one of the best developments in the Inner West.

Features of this apartment include:

- Spacious combined lounge and dining area
- Designer kitchen with stainless steel appliances and gas cooking
- Double sized bedroom
- Ducted air conditioning
- Timber floors throughout
- Double glazed glass doors
- Highest quality finishes
- Internal laundry with dryer
- Basement storage

The development includes a communal garden area.

All within short walking distance to Hurlstone Park Rail (8 minutes), Dulwich Grove light rail, local cafes and schools makes this the perfect address to call home.