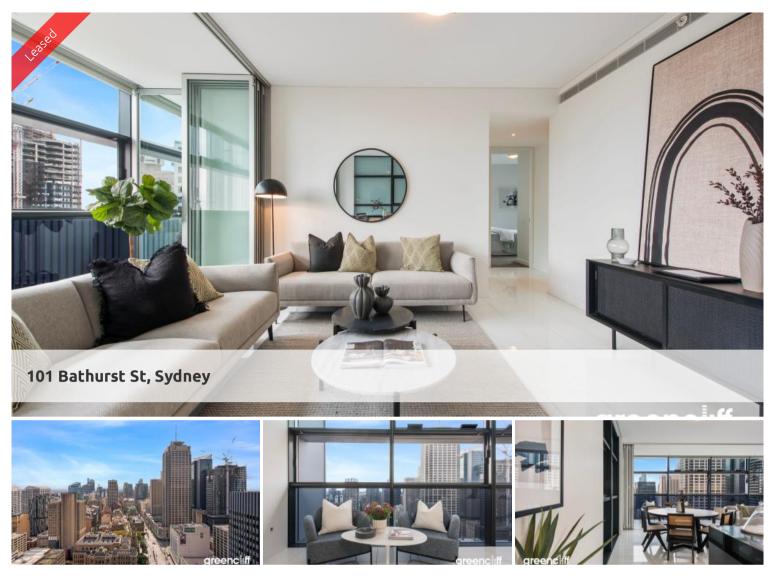

# Stunning 3-Bedroom Apartment for Rent at Lumiere Residences

Experience breathtaking city living from the 41st floor of Lumiere Residences, Sydney. This exceptional apartment boasts one of Sydney's most impressive views, including a preserved north-facing outlook over the iconic Heritage Town Hall precinct, featuring St Andrew's Cathedral, City Town Hall, and the Queen Victoria Building.

### **Apartment Features:**

Spacious Living: Generously sized at 135sqm, this apartment is bathed in natural northern light.

Elegant Bedrooms: Three large bedrooms with built-in wardrobes. The master suite includes a stylish ensuite.

Signature Design: Lumiere's signature 'Norman Foster' Loggia offers seamless indoor/outdoor living.

Upgraded Finishes: Features upgraded Azure finishes, including backlit onyx stone splash backs in the kitchen and bathroom, and tiled floors throughout the living and dining areas.