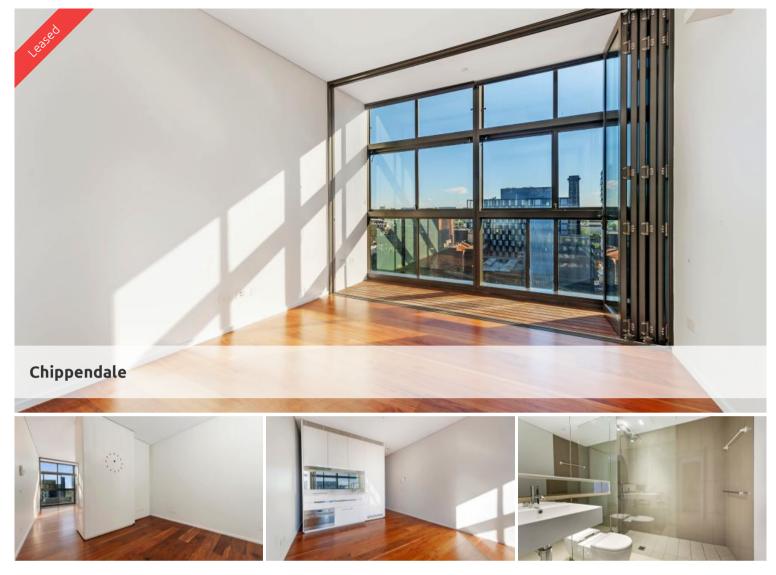

## FUNKY SUITE APARTMENT WITH DISTRICT VIEWS

This funky suite apartment is modern and fresh with an all white kitchen, tan floor boards, bright and sunny with a pleasant outlook.

- \* Modern kitchen with integrated dishwasher and full size fridge.
- \* Open plan living and dining area with large balcony/loggia.
- \* Modern bathroom with rain shower and separate laundry.
- \* Separate bedroom with built-in robes.
- \* Security storage.