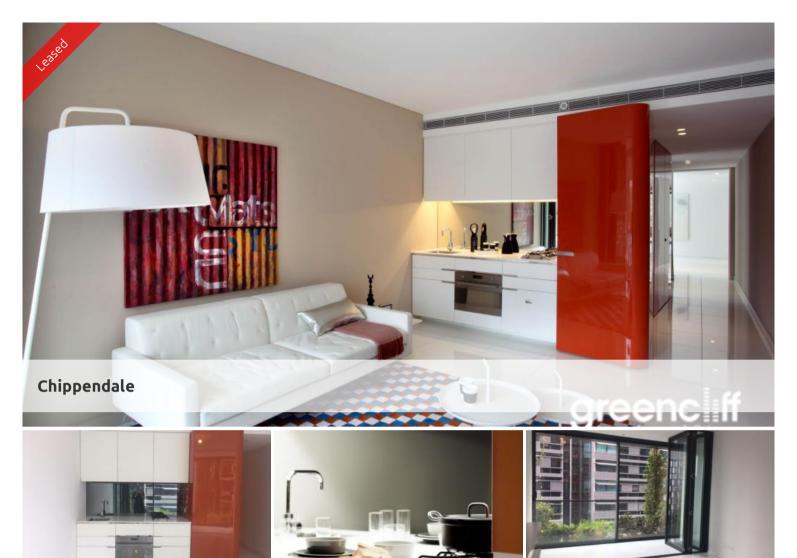

## SPACIOUS SUITE WITH LOGGIA/BALCONY

Well presented suite located on the 7th floor in West Tower. The apartment is funky and modern with a good size bedroom and living area.

- \* Open plan kitchen and living area.
- \* Modern kitchen with gas cooking, integrated dishwasher and full size fridge.
- \* Funky bathroom with rain shower and separate laundry.
- \* Good size living area with built-in robes.

💾 1 🔊 1

| Ргісе            | L7/2 Chippendale Way<br>\$570.00 p/w |
|------------------|--------------------------------------|
| Property<br>Type | Rental                               |
| Property<br>ID   | 3807                                 |