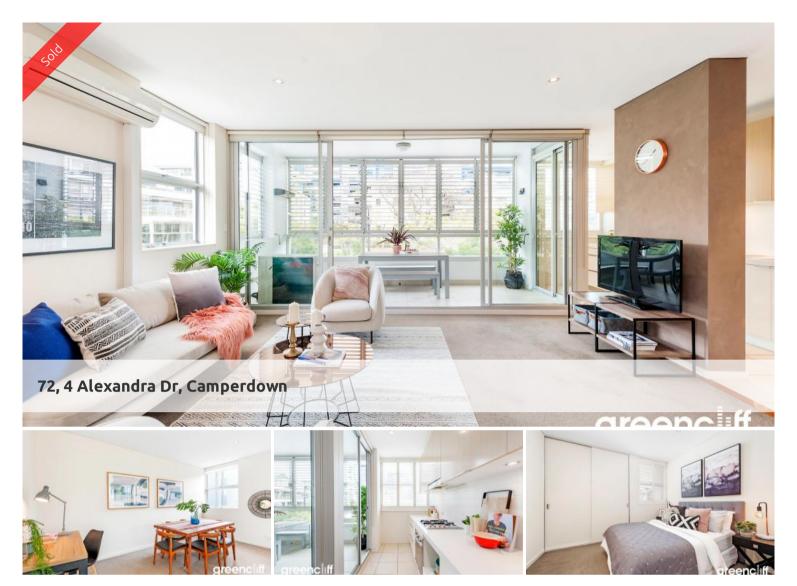

## Huge one bedroom with beautiful outlook

Looking out over the Village Green this beautiful one bedroom property boasts a huge lounge and dining living area flowing seemlessly onto a large private loggia. A beautiful tranquil view out over the village Green taking in the trees and green space create a real feeling of peace.

Modern kitchen with gas cook top, ducting and plenty of storage space.

A fantastic functional design with an abundance of space and light make this property highly desirable .

With coffee shops, gyms, pools and recreational green space on your door step, all the dining and entertaining options of Newtown a short stroll away, the life style you've been looking for awaits.

An absolutely perfect home, this one bedroom property really is a must to inspect for anyone looking for a new home or investors looking for a strong secure investment.

## Features include:

Air conditioning Large private loggia Internal laundry Dish washer On site security 50m outdoor pool

Price SOLD
Property Type Residential
Property ID 3801
Floor Area 83 m2