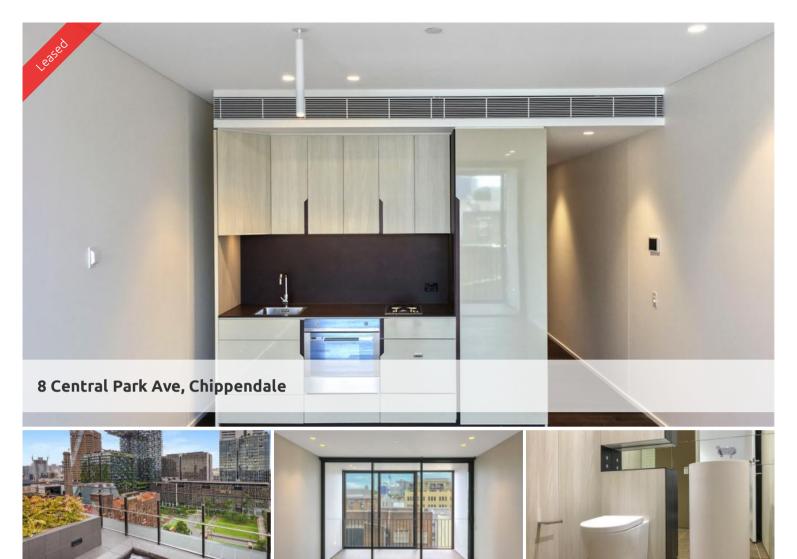

It is supremely comfortable nestled on the edge of old and new."

Designed by Smart Design Studio, Connor offers a selection of 178 impeccably designed apartments.

Nestled in the heart of Chippendale, Connor is amongst fashionable retail outlets, a Woolworths supermarket and various cafes and eateries including the impressive new eating precinct Spice Alley on Kensington Lane.

Moments to Central station, buses and surrounding Universities makes living at Central Park the ultimate in downtown living.

The apartments boast intelligent and lifestyle-savvy interiors, features

- Ducted air conditioning
- Smart lighting system
- Open balcony with north facing aspect
- Fridge and washer/dryer included
- European kitchen appliances/stone bench tops
- The latest bathroom fittings and design
- Timber flooring to the living areas/carpeted bedroom
- Security intercom system
- Gas included with rent

L5/8 Central Park Ave | \$600 Ргісе PW 1Bed+Study Nook

**Property** Rental Туре

Property 3783

ID