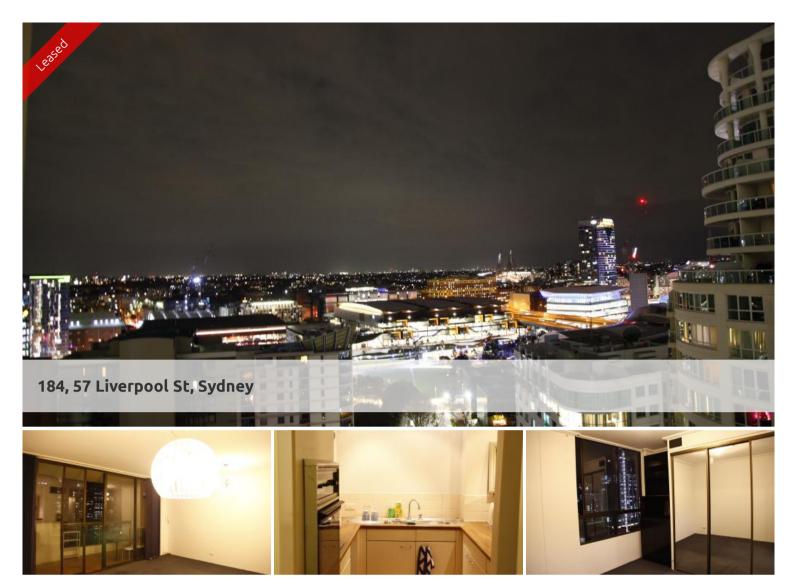

## FRESHLY PAINTED NORTH FACING WITH CITY VIEWS

This spacious two bedroom apartment in the heart of Sydney CBD is north facing with lots of natural light and amazing views. The apartment is well presented clean and fresh. (The photos do not do the apartment justice).

- \* Open plan kitchen, living and dining area north facing, sunny and bright.
- \* Good size living area that opens up onto a large balcony with City views
- \* Balcony for entertaining or relaxing.
- \* Well presented kitchen.
- \* Two bathrooms
- \* Main bedroom with en-suite and both bedrooms with wardrobes.
- \* Internal laundry.
- \* Security parking.

Amazing location and only minutes to Darling Harbour, World Tower and Town Hall Station. Plenty of restaurants, bars, cafes and shopping at your door. Security building with conceirge.

The above information provided has been furnished to us by the vendor/s. We have not verified whether or not that information is accurate and do not have any belief in one way or the other in its accuracy. We do not accept any responsibility to any person for its accuracy and do no more than pass it on. All interested parties should make and rely upon their own inquiries in order to determine whether or not this information is in fact accurate.