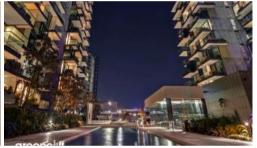

#### Features include:

- Corner Apartment
- Gym
- Pool
- Spa
- BBQ area
- 24 Hour concierge
- Air conditioning

Property outgoings per quarter (approx.):

- Strata fees \$1,500
- Council Rates \$250
- Water Rates \$150