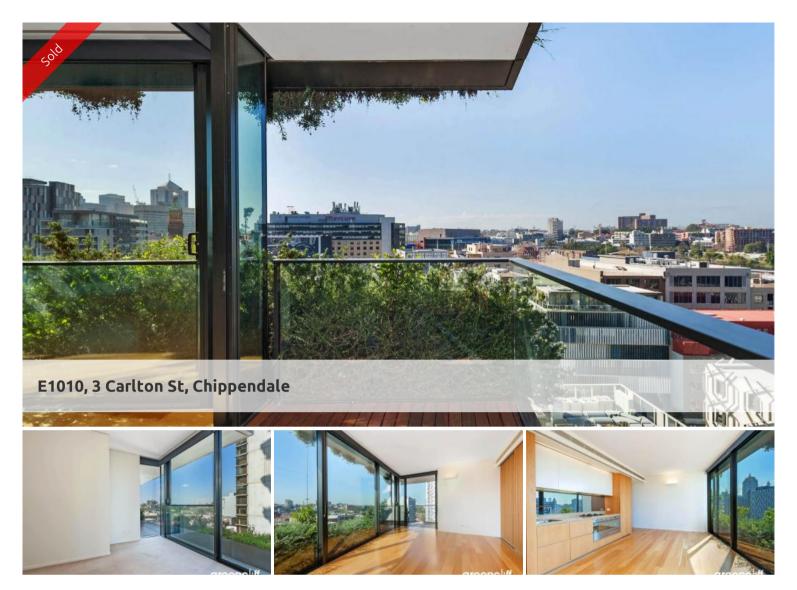

## DESIGNER APARTMENT WITH LUXURY VERTICAL GARDENS

Located in the Sydney CBD, this dual key apartment at CENTRAL PARK offers beautiful finishes designed by Koichi Takada, 24 hour concierge, security parking and separate storage area.

The apartment comprises of a one bedroom and studio apartment with the flexibility to lease individually or occupy as a large two bedroom apartment, an ideal opportunity for any investor or owner occupier.

Outstanding location close to Central Station and yet part of one of Sydney's oldest inner city suburbs, Kensington Street restaurants and numerous art galleries.