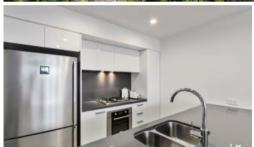

#### LARGE NORTH WEST FACING APARTMENT IN PUTNEY HILL

You will love-

- Large well thought out combined lounge and dining area leading to large North West facing balcony
- Double sized bedroom featuring built in robes and balcony access
- Sparkling bathroom
- Well designed kitchen featuring Blanko gas cooking with built in microwave, dishwasher and ducted range hood
- Study nook
- High ceilings throughout
- Ducted air conditioning throughout
- Internal laundry with dryer
- 1 car space with storage