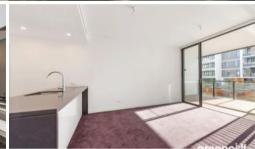

#### LARGE NORTH WEST FACING APARTMENT IN PUTNEY HILL

You will love-

- Large well thought out combined lounge and dining area leading to large North West facing balcony
- Double sized bedroom featuring built in robes and balcony access
- Sparkling bathroom
- Well designed kitchen featuring Blanko gas cooking with built in microwave, dishwasher and ducted range hood
- Study nook
- High ceilings throughout
- Ducted air conditioning throughout
- Internal laundry with dryer
- 1 car space with storage