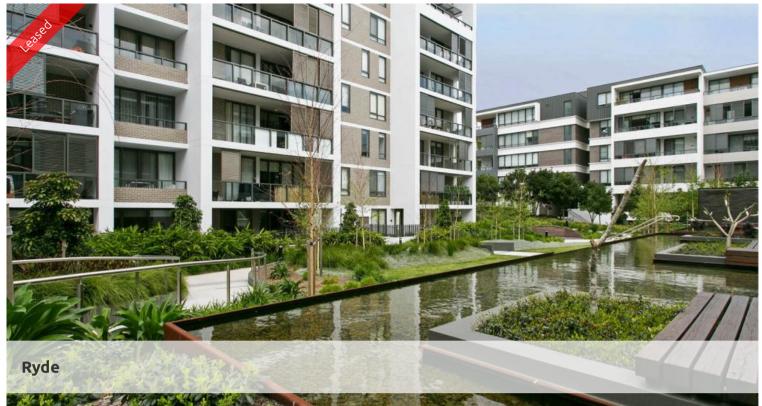

#### LARGE NORTH WEST FACING APARTMENT IN PUTNEY HILL

You will love-

- Large well thought out combined lounge and dining area leading to large North West facing balcony
- Double sized bedroom featuring built in robes and balcony access
- Sparkling bathroom
- Well designed kitchen featuring Blanko gas cooking with built in microwave, dishwasher and ducted range hood
- Study nook
- High ceilings throughout
- Ducted air conditioning throughout
- Internal laundry with dryer
- 1 car space with storage

### Building features -

- Communal garden area
- NBN and Foxtel ready
- Building manager
- Visitor parking