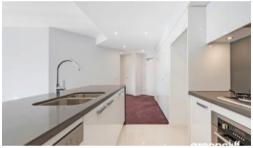

#### LARGE NORTH WEST FACING APARTMENT IN PUTNEY HILL

You will love-

- Large well thought out combined lounge and dining area leading to large North West facing balcony
- Double sized bedroom featuring built in robes and balcony access
- Sparkling bathroom
- Well designed kitchen featuring Blanko gas cooking with built in microwave, dishwasher and ducted range hood
- Study nook
- High ceilings throughout
- Ducted air conditioning throughout
- Internal laundry with dryer
- 1 car space with storage