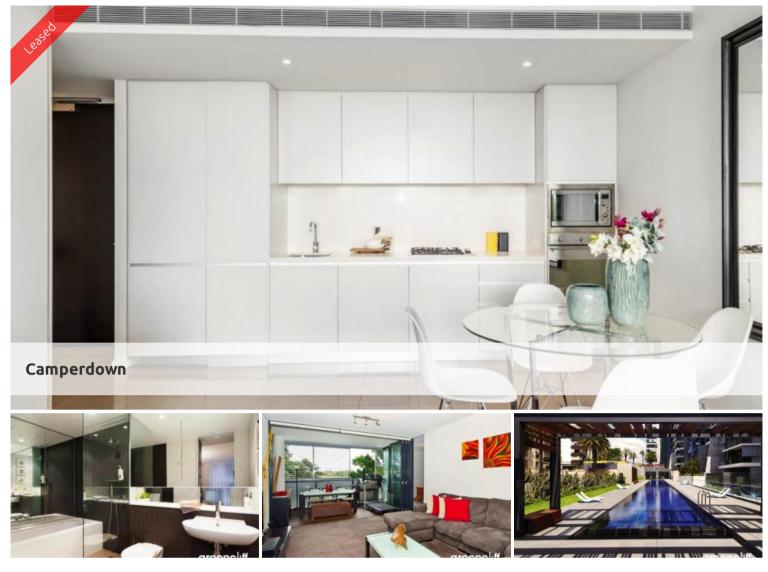

## EAST FACING 1BED APARTMENT AVAILABLE IN CITY QUARTER

Stunning and spacious one bedroom apartment located on the third floor of the South tower of this most sort after Complex "Trio". Boasting an easterly aspect this apartment enjoys loads of natural light and great views. Features include:

- Open plan gas kitchen with Smeg stainless steel appliances
- Separate study space, concealed internal laundry facilities
- Sleek modern bathroom with separate bath and shower
- Spacious bedroom with built-in robes, reverse cycle air conditioning
- Natural flow indoor/outdoor living, ideal for alfresco entertaining
- Security building with lift, car space and storage

Being in The City Quarter Complex you will be able to enjoy the free, unlimited access to your choice of a 50 metre outdoor or 25m indoor pool and two gymnasiums. The complex also has 24 hour security, a Japanese restaurant, cafes & convenience store. Only a 10 minute bus ride to the city or an easy stroll to Glebe, Broadway, Leichhardt and Newtown which are just around the corner.