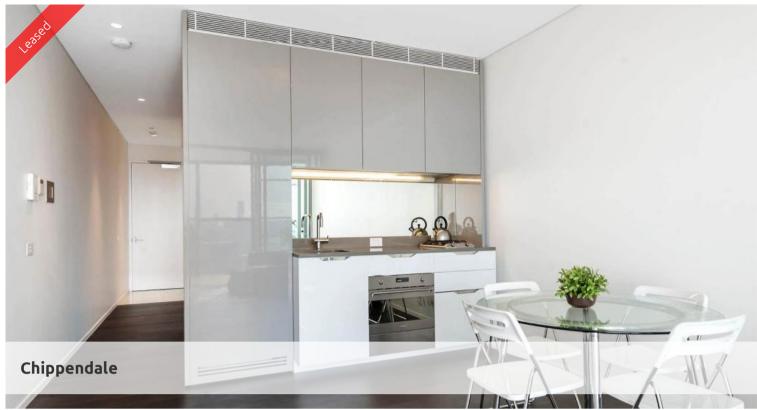

## LARGE 1 BED SUITE WITH GREAT OUTLOOK

"The Mark is the future of vibrant inner city living and a shining example of all that advanced technologies and bold imaginations can contribute to modern and sustainable living"

- Ducted air conditioning
- Loggia for indoor/outdoor living
- Fridge and washer/dryer included
- European kitchen appliances/stone bench tops
- The latest bathroom fittings and design
- Timber flooring to the living area/ bedroom
- Light blue cabinetry finish
- Security intercom system