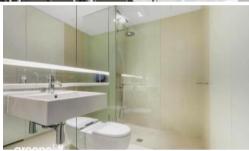

- Ducted air conditioning
- Loggia for indoor/outdoor living
- Fridge and washer/dryer included
- European kitchen appliances/stone bench tops
- The latest bathroom fittings and design
- Timber flooring to the living area/ bedroom
- Light blue cabinetry finish
- Security intercom system