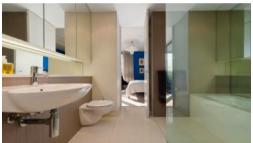

#### Apartment features: -

- Spacious living area
- Ultra modern open plan kitchen with gas cook top and dishwasher
- Private loggia with timber decking, ideal for alfresco entertaining
- Large bedroom with built-in wardrobe, light and airy throughout
- Dedicated study space, ideal for home office, internal laundry
- Dual access bathroom with separate bath and shower