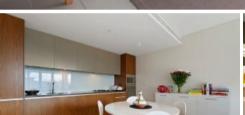

#### Apartment features: -

- Spacious living area
- Ultra modern open plan kitchen with gas cook top and dishwasher
- Private loggia with timber decking, ideal for alfresco entertaining
- Large bedroom with built-in wardrobe, light and airy throughout
- Dedicated study space, ideal for home office, internal laundry
- Dual access bathroom with separate bath and shower