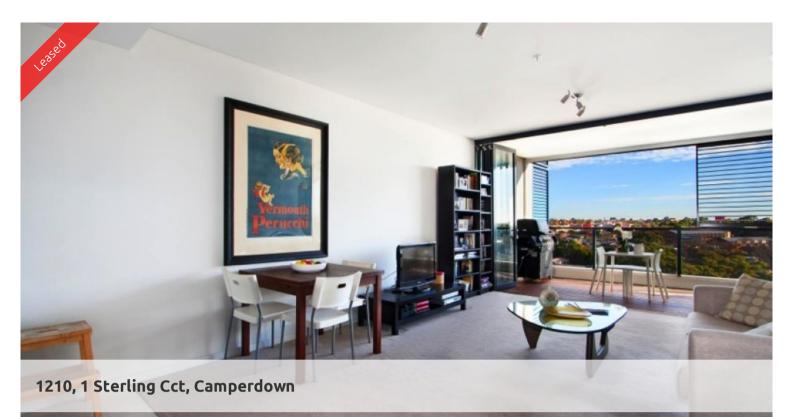

### AMAZING APARTMENT WITH DISTRICT VIEWS

#### Apartment features: -

- Spacious living area
- Ultra modern open plan kitchen with gas cook top and dishwasher
- Private loggia with timber decking, ideal for alfresco entertaining
- Large bedroom with built-in wardrobe, light and airy throughout
- Dedicated study space, ideal for home office, internal laundry
- Dual access bathroom with separate bath and shower