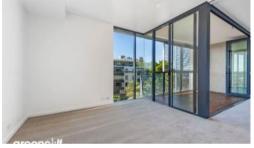

#### Apartment features: -

- Spacious living area
- Ultra modern open plan kitchen with gas cook top and dishwasher
- Private loggia with timber decking, ideal for alfresco entertaining
- Large bedroom with built-in wardrobe, light and airy throughout
- Dedicated study space, ideal for home office, internal laundry
- Dual access bathroom with separate bath and shower