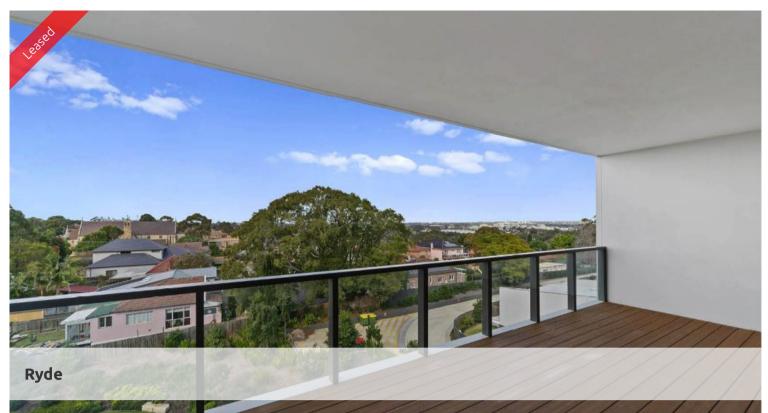

## EAST FACING 2BED WITH AMAZING VIEWS FROM 6TH FLOOR VANTAGE

This 6<sup>th</sup> floor apartment is a must to inspect with views towards Chatswood, Sydney CBD and Parramatta river

You will love -

Spacious combined lounge and dining area leading out to large covered balcony 2 large East facing bedrooms with built in wardrobes, main with ensuite bathroom Well thought out kitchen with European appliances including, induction cooking, steamer, dishwasher and microwave