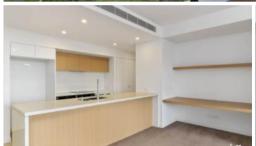

## EAST FACING 2BED WITH AMAZING VIEWS FROM 6TH FLOOR VANTAGE

This 6<sup>th</sup> floor apartment is a must to inspect with views towards Chatswood, Sydney CBD and Parramatta river

You will love -

Spacious combined lounge and dining area leading out to large covered balcony 2 large East facing bedrooms with built in wardrobes, main with ensuite bathroom Well thought out kitchen with European appliances including, induction cooking, steamer, dishwasher and microwave