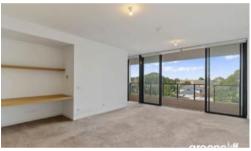

## EAST FACING 2BED WITH AMAZING VIEWS FROM 6TH FLOOR VANTAGE

This 6<sup>th</sup> floor apartment is a must to inspect with views towards Chatswood, Sydney CBD and Parramatta river

You will love -

Spacious combined lounge and dining area leading out to large covered balcony 2 large East facing bedrooms with built in wardrobes, main with ensuite bathroom Well thought out kitchen with European appliances including, induction cooking, steamer, dishwasher and microwave