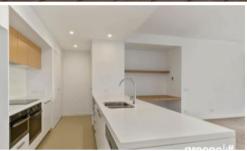

## EAST FACING 2BED WITH AMAZING VIEWS FROM 6TH FLOOR VANTAGE

This 6<sup>th</sup> floor apartment is a must to inspect with views towards Chatswood, Sydney CBD and Parramatta river

You will love -

Spacious combined lounge and dining area leading out to large covered balcony 2 large East facing bedrooms with built in wardrobes, main with ensuite bathroom Well thought out kitchen with European appliances including, induction cooking, steamer, dishwasher and microwave