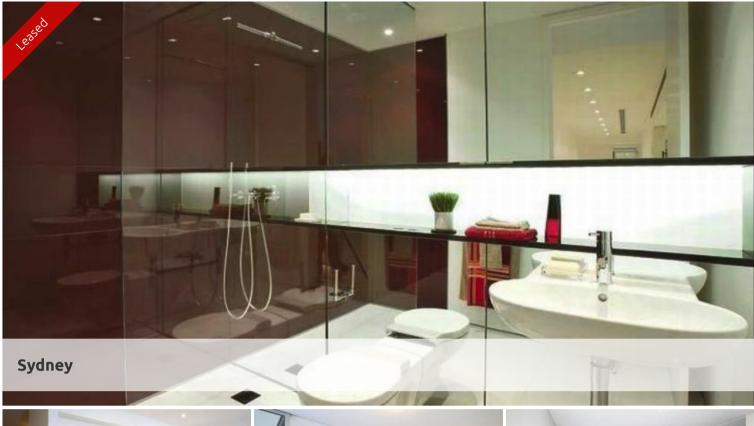

## FABULOUS EXECUTIVE APARTMENT - EAST FACING

Stunning light filled, East facing one bedroom unfurnished apartment available in the sought after Lumiere building.

The apartment features

- Roughly 65sqm with built in robe
- Modern kitchen & bathroom facilities
- Internal laundry
- Ducted air conditioning
- Study nook
- Internal loggia
- Secure parking space & storage cage
- Full access to Club Lumiere and building facilities

Facilities include access to spectacular indoor/outdoor 50 & 20 metre pool, sauna, spa, gym, function room & 2 cinemas.

\*Photographs used may be indicative.

The above information provided has been furnished to us by the vendor/s. We have not verified whether or not that information is accurate and do not have any belief in one way or the other in its accuracy. We do not accept any responsibility to any person for its accuracy and do no more than pass it on. All interested parties should make and rely upon their own inquiries in order to determine whether or not this information is in fact accurate.