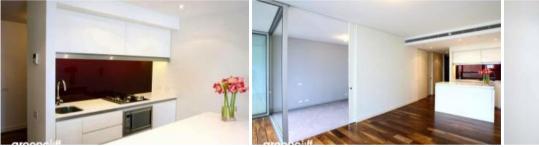

## FABULOUS EXECUTIVE APARTMENT - EAST FACING

Stunning light filled, East facing one bedroom unfurnished apartment available in the sought after Lumiere building.

The apartment features

- Roughly 65sqm with built in robe
- Modern kitchen & bathroom facilities
- Internal laundry
- Ducted air conditioning
- Study nook
- Internal loggia
- Secure parking space & storage cage
- Full access to Club Lumiere and building facilities

Facilities include access to spectacular indoor/outdoor 50 & 20 metre pool, sauna, spa, gym, function room & 2 cinemas.

\*Photographs used may be indicative.

The above information provided has been furnished to us by the vendor/s. We have not verified whether or not that information is accurate and do not have any belief in one way or the other in its accuracy. We do not accept any responsibility to any person for its accuracy and do no more than pass it on. All interested parties should make and rely upon their own inquiries in order to determine whether or not this information is in fact accurate.