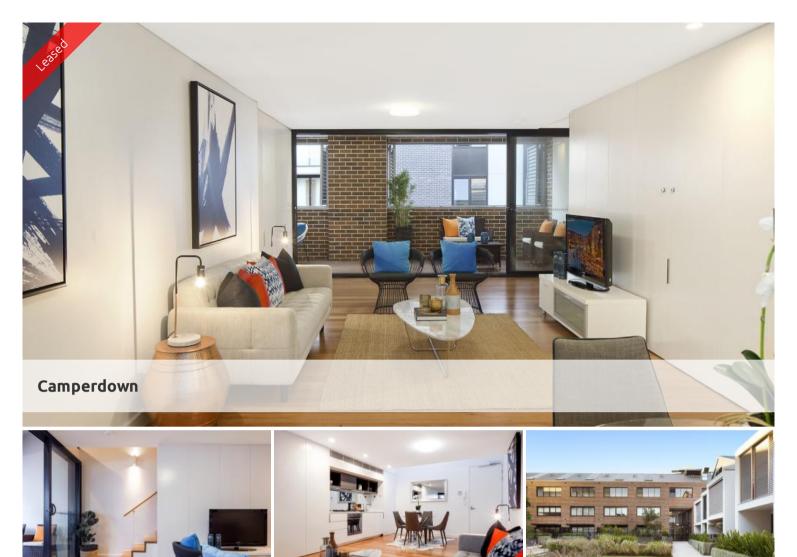

## LUXURY SPLIT LEVEL APARTMENT

Spacious and modern Soho style split-level apartment filled with natural light. This Gantry warehouse apartment is much sort after and won't last.

It features;

A unique two-level design with spacious open plan living area, sleek galley kitchen equipped with stainless steel gas appliances and dishwasher

Ducted air conditioning throughout

Upstairs bedroom with skylights and built-in wardrobes

Free standing shower with sleek modern fittings

Study nook upstairs

Internal laundry with dryer

Enclosed private balcony with storage, secure parking space with added storage cage

Pets considered on application.

Residents access to the Gantry's outdoor pool and landscaped garden

Situated in the heart of Camperdown, this superb home is ideally located in a cityedge position within a stroll to universities, major transport connections, Newtown cafes and the nearby Camperdown parks and walk ways.