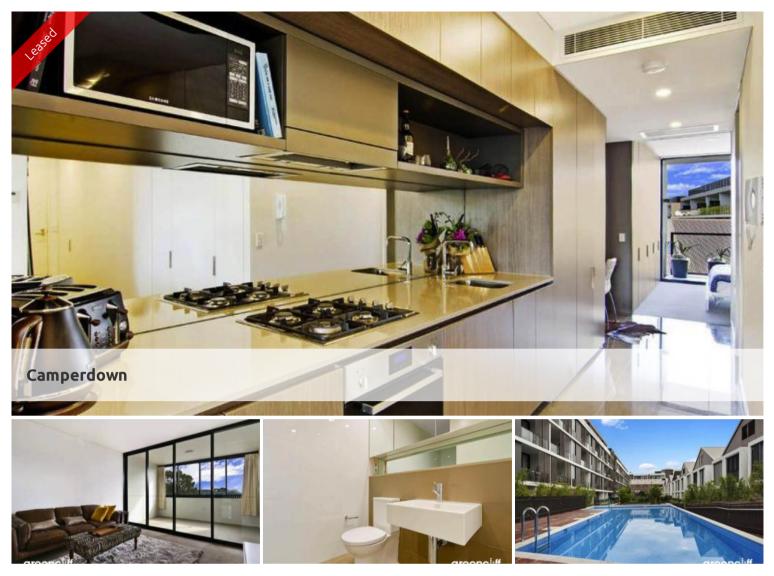

## ALL FURTHER INSPECTIONS CANCELLED

The Gantry is a sought after residential development nestled within the fringe of the city in urban Camperdown. Created by leading architects of Bates Smart, this flawless architect-designed apartment boasts modern colour tones suitable for a range of decor styles.

A short walk to transport, Glebe Point Road, Sydney University, Royal Prince Alfred Hospital, Broadway Shopping centre, with plenty of eateries and cafes at your fingertips ..

- This stunning development features:
- -Air-conditioning
- -Brand new carpets
- -Secure intercom access & onsite security
- -Modern kitchen with stainless steel appliances
- -Included fridge, dryer & dishwasher
- -Generous built-ins
- -Study nook
- -Car space
- -Access to swimming pool, and landscape gardens