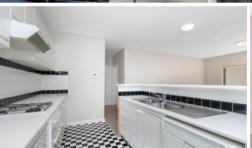

## ADMIRALTY GARDENS - AMAZING FACILITIES - DEPOSIT TAKEN

This spacious newly renovated 2 bedroom apartment 2 boasts an open plan livingdining room.

Features timber flooring, well equipped kitchen with dishwasher, modern bathroom, internal laundry, built in wardrobe in both bedrooms, and carspace.