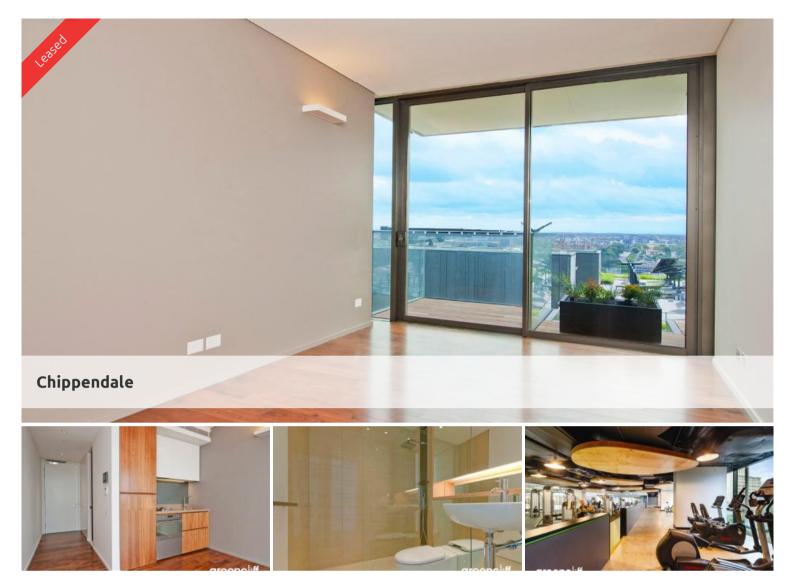

## Please meet at our office 101/5 Carlton Street, Chippendale a few minutes before to register and inspect.

Modern Dual Key studio located in East Tower, Central Park over looking the pool and landscaped podium. Beautiful building with grand foyer and concierge.

Enjoy the convenience of shopping, entertainment, dining and transport right at your doorstep. Built around a beautiful park and draped in a living vertical garden, One Central Park is the perfect combination of luxury meeting nature.

Rich in amenities, this Central Park features:

- Luxury apartments with stainless steel appliances
- Timber flooring
- Security building with 24 hour concierge
- Fitness centre with pool, gymnasium & spa
- 6 star green rated development
- 5 level shopping centre with Woolworths
- District views from apartment
- Amenities included.
- Fridge and washer/dryer included
- More than 30,000sqm of surrounding park and public space.