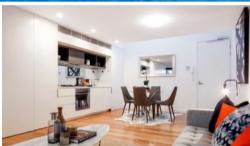

A unique two-level design with spacious open plan living area, sleek galley kitchen equipped with stainless steel gas appliances and dishwasher

Ducted air conditioning throughout

Upstairs bedroom with skylights and built-in wardrobes