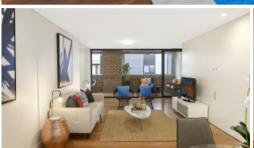

A unique two-level design with spacious open plan living area, sleek galley kitchen equipped with stainless steel gas appliances and dishwasher

Ducted air conditioning throughout

Upstairs bedroom with skylights and built-in wardrobes