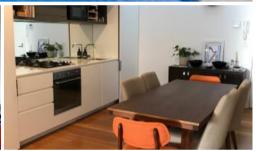

A unique two-level design with spacious open plan living area, sleek galley kitchen equipped with stainless steel gas appliances and dishwasher

Ducted air conditioning throughout

Upstairs bedroom with skylights and built-in wardrobes