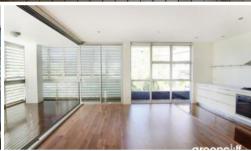

## Features include:

- Ultra modern open plan kitchen, spacious living area with new wood flooring to living spaces and updated LED lighting
- Spacious timber decked loggia, ideal for alfresco dining
- Generous bedrooms, both with built-in wardrobes
- Two sleek bathrooms, en-suite off master bedroom
- Light and airy throughout, internal laundry facilities
- Security building with lift and security car space
- Pets not allowed