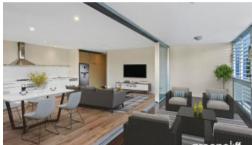

## Features include:

- Ultra modern open plan kitchen, spacious living area with new wood flooring to living spaces and updated LED lighting
- Spacious timber decked loggia, ideal for alfresco dining
- Generous bedrooms, both with built-in wardrobes
- Two sleek bathrooms, en-suite off master bedroom
- Light and airy throughout, internal laundry facilities
- Security building with lift and security car space
- Pets not allowed