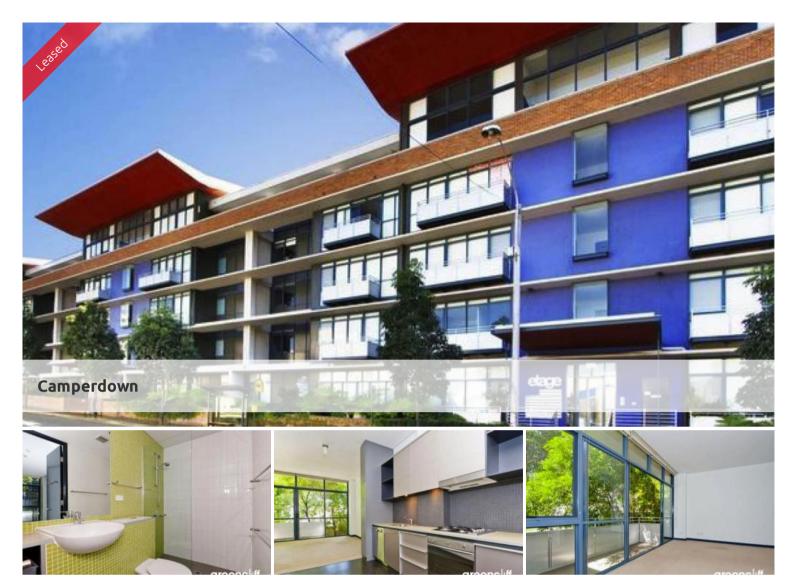

## STYLISH ONE BEDROOM APARTMENT IN THE CITY QUARTER COMPLEX!

FOR OPEN INSPECTION PLEASE MEET AT OUR OFFICE AT 1/1 STERLING CIRCUIT CAMPERDOWN AT 11AM SHARP TO REGISTER AND INSPECT.

Bright and airy one bedroom apartment situated in the popular "Etage" building within the sought after City Quarter complex.

## Features include;

- Galley style kitchen with gas cook top, dishwasher and pull-out pantry
- Combined open plan living area, light and airy throughout
- Ensuite bathroom and internal laundry including clothes dryer
- Separate extra large bedroom with built -in wardrobes
- Moments from shops, cafes, transport, Sydney University and RPAH
- Parking available in the same complex at additional fee, ask agent for more information.

Conveniently located in The City Quarter Complex you will be able to enjoy the free, unlimited access to your choice of two pools and gyms. Complex also boasts 24hr security, a Japanese restaurant, cafes and convenience store.