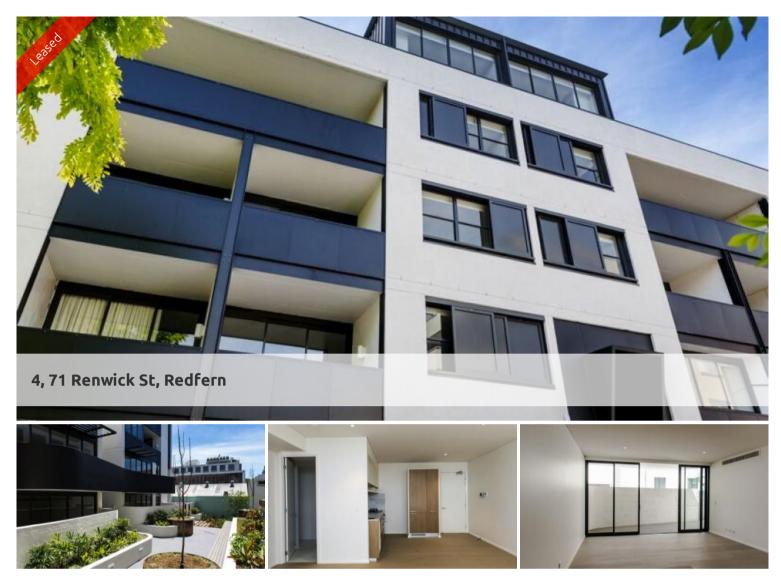

## RENWICK APARTMENTS NEAR NEW

Boutique development Located in the heart of Redfern, Renwick Apartments is near new and has all modern features for a busy professional. This garden apartment is bright and spacious with all the latest fittings.

- Open plan living with engineered timber flooring
- Spacious and sunny terrace
- Generous bedroom, built in robes
- Designer bathroom w/ marble + timber finishes
- Gas kitchen w/ marble benches + splashback
- Dishwasher, pantry + concealed fridge space
- Ducted air conditioning, int laundry w/ dryer
- Secure complex with lift + internal courtyard
- Walk to Redfern Station, CBD + Carriage Works