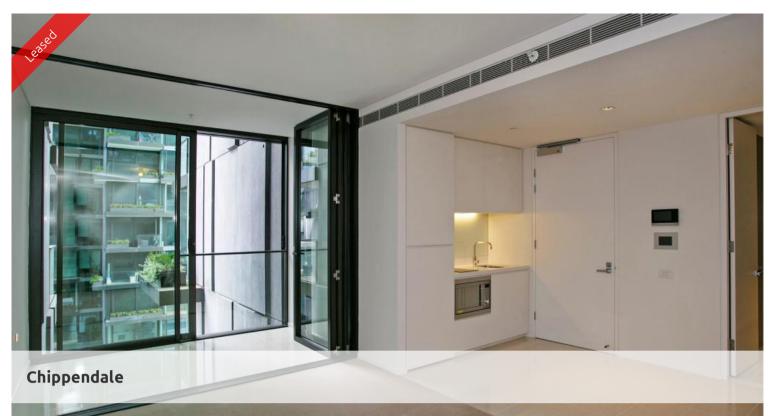

## **CENTRAL PARK - STUDIO APARTMENT**

Rich in amenities, this Central Park features:

- Luxury apartments with stainless steel appliances
- Carpet flooring
- Security building with 24 hour concierge
- Fitness centre with pool, gymnasium & spa
- 6 star green rated development
- 5 level shopping centre with Woolworths
- Electricity, water and gas bills inclusive
- Internal loggia for internal/ external living
- Fridge and washer/dryer included
- More than 30,000sqm of surrounding park and public space.