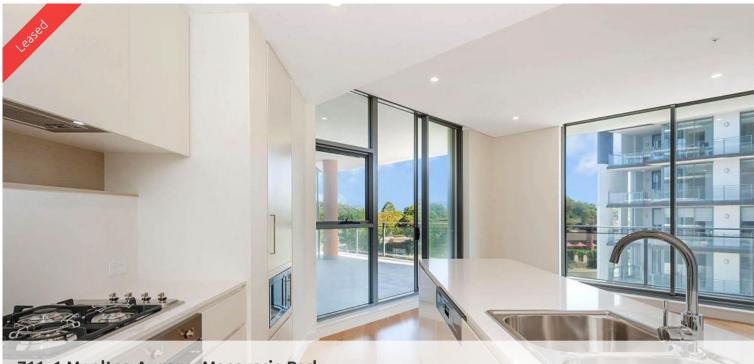

## Brand New Apartment at Macquarie Park Village

Be the first to move into this amazing, brand new apartment built with the highest quality finishes throughout.

A short walk to Macquarie University train station, Macquarie shopping centre, local shop and other amenities.

The apartment consists of the followings

- Spacious bedrooms both with built-ins& master with ensuite
- Stylish kitchen with dishwasher, fridge, gas stove and in built microwave and storage
- Large north facing balcony with gorgeous district view
- Timber floor through out with carpet to bedrooms
- Modern bathrooms with the latest fittings
- Central air conditioning
- Internal laundry with dryer
- NBN internet available
- Basement security parking