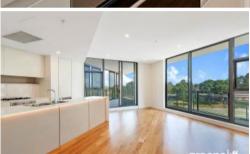

The apartment consists of the followings

- Spacious bedrooms both with built-ins& master with ensuite
- Stylish kitchen with dishwasher, fridge, gas stove and in built microwave and storage
- Large north facing balcony with gorgeous district view
- Timber floor through out with carpet to bedrooms
- Modern bathrooms with the latest fittings
- Central air conditioning
- Internal laundry with dryer
- NBN internet available
- Basement security parking