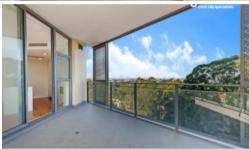

The apartment consists of the followings

- Spacious bedrooms both with built-ins& master with ensuite
- Stylish kitchen with dishwasher, fridge, gas stove and in built microwave and storage
- Large north facing balcony with gorgeous district view
- Timber floor through out with carpet to bedrooms
- Modern bathrooms with the latest fittings
- Central air conditioning
- Internal laundry with dryer
- NBN internet available
- Basement security parking