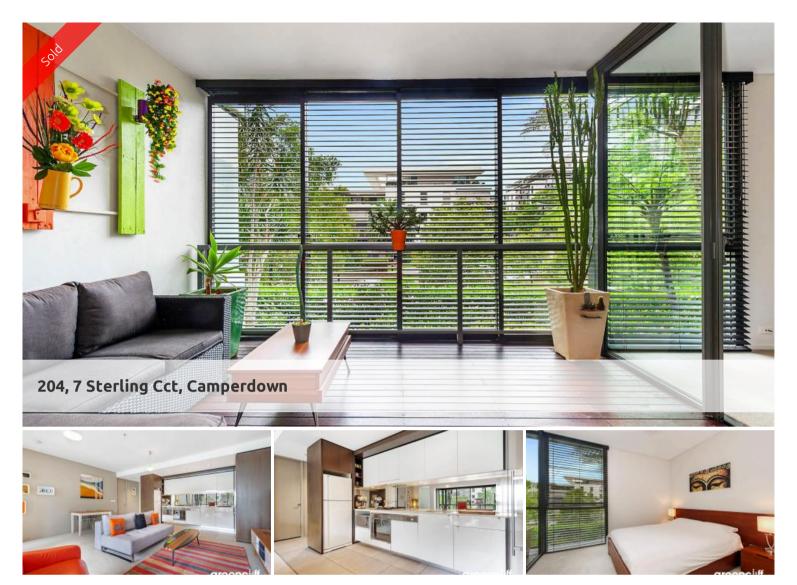

## SLEEK DESIGN, SUNLIGHT AND LUSH GREEN SURROUNDS

Your chance to own a perfectly designed and beautifully balanced property in the highly sought after Altro building in the City Quarter.

Looking East through lush greenery and palm trees as the morning sun beams through, you will truly experience resort style living in this amazing one bedroom property.

Large living room and bedroom, dual access bathroom and a stunning loggia giving you a perfect space for unwinding or entertaining are just a few of the reasons you will love this property.

With everything you could ask for in regards to the lifestyle you want to live right at your doorstep, it is just a short stroll to Newtown and the endless dining and entertainment options offered there.

## This property features:

- Large combined living /dining area opening onto a large private East facing Loggia
- Sliding aluminium louvre shutters allow you to to create an extra living space however you desire
- Stunning bedroom with large built ins and hidden shoe storage cupboard
- Large well designed bathroom with separate bath and shower
- Internal laundry, dishwasher
- 50m metre outdoor heated swimming pool
- 25m indoor heated swimming pool
- 2 Gymnasiums
- Secure car space and
- 24 hour on site security