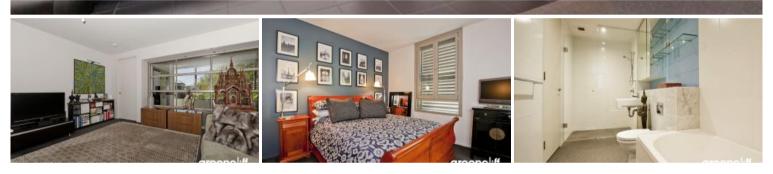

## ONE BEDROOM IN VIE 2

INSPECTION CANCELLED

This apartment features a unique loggia which combines the indoor/outdoor living areas. Other features include:

- Galley style kitchen with European stainless steel appliances (gas cooktop and dishwasher)
- Open kitchen, living & dining area
- Spacious bedroom with built in robe
- Dual access bathroom with separate shower and bath
- Internal laundry with clothes dryer
- Access to complex restaurants, cafes, pool and gym facilities.
- Move ins permitted on weekends only.