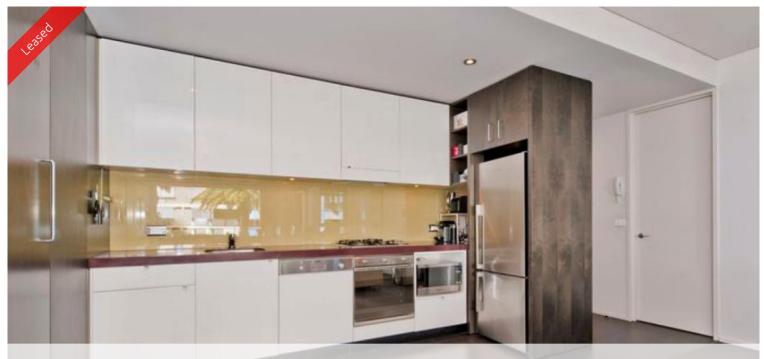

## ONE BEDROOM IN VIE 2

INSPECTION CANCELLED

This apartment features a unique loggia which combines the indoor/outdoor living areas. Other features include:

- Galley style kitchen with European stainless steel appliances (gas cooktop and dishwasher)
- Open kitchen, living & dining area
- Spacious bedroom with built in robe
- Dual access bathroom with separate shower and bath
- Internal laundry with clothes dryer
- Access to complex restaurants, cafes, pool and gym facilities.
- Move ins permitted on weekends only.