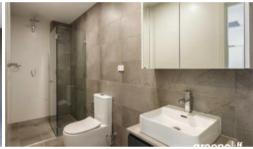

Gorgeously designed and built to capture natural light and air flow through out apartment.

- Well-proportioned layout with polished timber floors
- Open plan lounge/dining room off kitchen
- Galley style kitchen with dishwasher & gas cooking appliances
- Large double-size bedroom w/mirrored built-ins
- Large internal laundry & bathroom with the latest fittings
- Air conditioning
- Spacious Balcony overlooking the city
- Communal Rooftop Area with Skyline views and BBQ