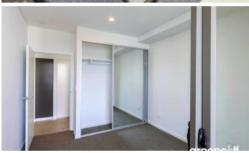

Gorgeously designed and built to capture natural light and air flow through out apartment.

- Well-proportioned layout with polished timber floors
- Open plan lounge/dining room off kitchen
- Galley style kitchen with dishwasher & gas cooking appliances
- Large double-size bedroom w/mirrored built-ins
- Large internal laundry & bathroom with the latest fittings
- Air conditioning
- Spacious Balcony overlooking the city
- Communal Rooftop Area with Skyline views and BBQ