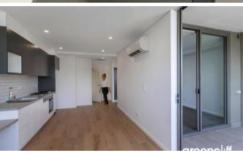

Gorgeously designed and built to capture natural light and air flow through out apartment.

- Well-proportioned layout with polished timber floors
- Open plan lounge/dining room off kitchen
- Galley style kitchen with dishwasher & gas cooking appliances
- Large double-size bedroom w/mirrored built-ins
- Large internal laundry & bathroom with the latest fittings
- Air conditioning
- Spacious Balcony overlooking the city
- Communal Rooftop Area with Skyline views and BBQ