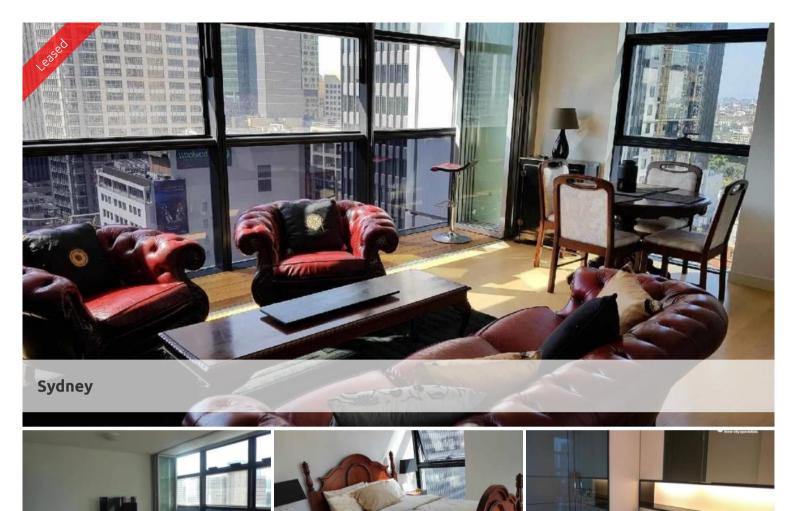

This apartment features stunning uninterrupted northern views over the Town Hall precinct.

LIVE UP HIGH IN THIS FURNISHED EXEC APARTMENT AT LUMIERE Stunning light filled furnished one bedroom apartment available in the sought after

The apartment features

- Timber flooring throughout
- Roughly 66sqm with built in robe
- Modern kitchen & bathroom facilities
- Internal laundry
- Internal loggia
- Ducted air conditiong
- Secure parking space
- Full access to Club Lumiere and building facilities

Facilities include access to spectacular indoor/outdoor 50 & 20 metre pool, sauna, spa, gym, function room & 2 cinemas.

The above information provided has been furnished to us by the vendor/s. We have not verified whether or not that information is accurate and do not have any belief in one way or the other in its accuracy. We do not accept any responsibility to any person for its accuracy and do no more than pass it on. All interested parties should make and rely upon their own inquiries in order to determine whether or not this information is in fact accurate.