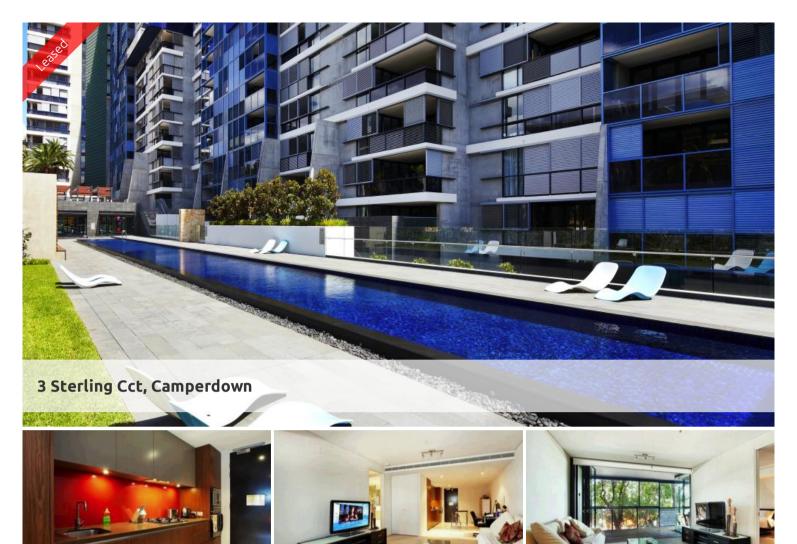

## "TRIO" ONE BEDROOM APARTMENT WITH CAR SPACE

Stunning one bedroom apartment available on the fifth floor of the Central building of sought after "Trio". Open the bi fold doors between the living room and the loggia to create an extended living and entertainment area. Features of this apartment include:

Being in The City Quarter Complex you will be able to enjoy the free, unlimited access to your choice of a 50 metre outdoor or 25m indoor pool and two gymnasiums. The complex also has 24 hour security, a Japanese restaurant, cafes & convenience store.

🛏 1 🔊 1 🖨 1

| Ргісе            | L5/ 3 Sterling Circuit  <br>DEPOSIT TAKEN |
|------------------|-------------------------------------------|
| Property<br>Type | Rental                                    |
| Property<br>ID   | 3612                                      |