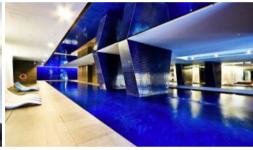

Enjoy the unlimited access to Club Lumiere facilities, which includes a 50 metre swimming pool, spa, steam room and sauna, full gymnasium, meeting rooms and 2 cinemas.

The above information provided has been furnished to us by the vendor/s. We have not verified whether or not that information is accurate and do not have any belief in one way or the other in its accuracy. We do not accept any responsibility to any person for its accuracy and do no more than pass it on. All interested parties should make and rely upon their own inquiries in order to determine whether or not this information is in fact accurate.