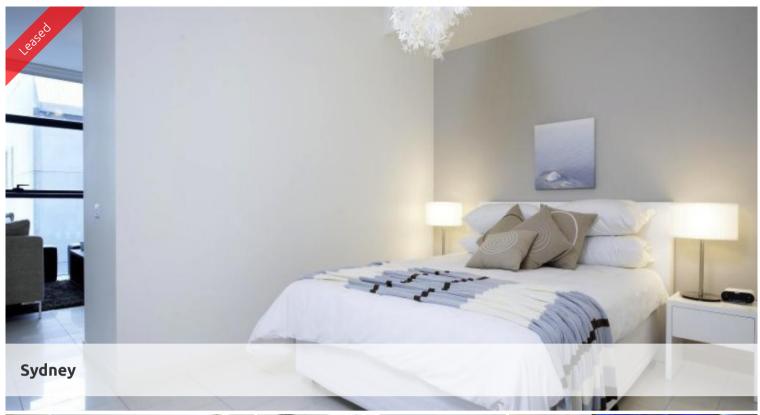

## FURNISHED SUITE WITH MODERN APPLIANCES IN LUMIERE

- Combined lounge and dining area
- Modern kitchen facilities with dishwasher and integrated refrigerator and microwave
- Chic bathroom
- Floor to ceiling glass windows
- Internal laundry with washing machine and dryer
- 24 hour concierge/security