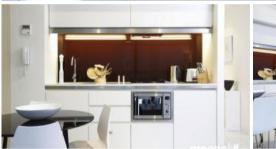

## FURNISHED SUITE WITH MODERN APPLIANCES IN LUMIERE

- Combined lounge and dining area
- Modern kitchen facilities with dishwasher and integrated refrigerator and microwave
- Chic bathroom
- Floor to ceiling glass windows
- Internal laundry with washing machine and dryer
- 24 hour concierge/security