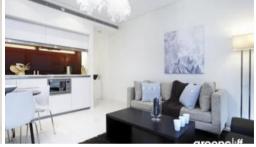

## FURNISHED SUITE WITH MODERN APPLIANCES IN LUMIERE

- Combined lounge and dining area
- Modern kitchen facilities with dishwasher and integrated refrigerator and microwave
- Chic bathroom
- Floor to ceiling glass windows
- Internal laundry with washing machine and dryer
- 24 hour concierge/security