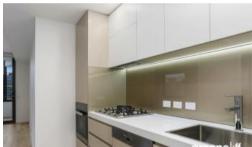

Highlights include:

- North facing with district views
- Generous sized combined lounge and dining area
- 2.7 meter ceilings
- Near new timber flooring to living area, wool blend carpet to bedroom
- Entertainers balcony/ winter garden
- Miele kitchen appliances, gas cook top, integrated microwave, dishwasher and fridge
- Double sized bedroom, bathroom and built-in wardrobes
- Ample internal storage
- Internal laundry
- Air conditioning to both bedroom and lounge area
- Secure basement parking with extra space and storage
- Security building with lift access, video intercom