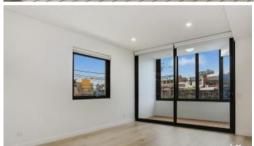

Highlights include:

- North facing with district views
- Generous sized combined lounge and dining area
- 2.7 meter ceilings
- Near new timber flooring to living area, wool blend carpet to bedroom
- Entertainers balcony/ winter garden
- Miele kitchen appliances, gas cook top, integrated microwave, dishwasher and fridge
- Double sized bedroom, bathroom and built-in wardrobes
- Ample internal storage
- Internal laundry
- Air conditioning to both bedroom and lounge area
- Secure basement parking with extra space and storage
- Security building with lift access, video intercom