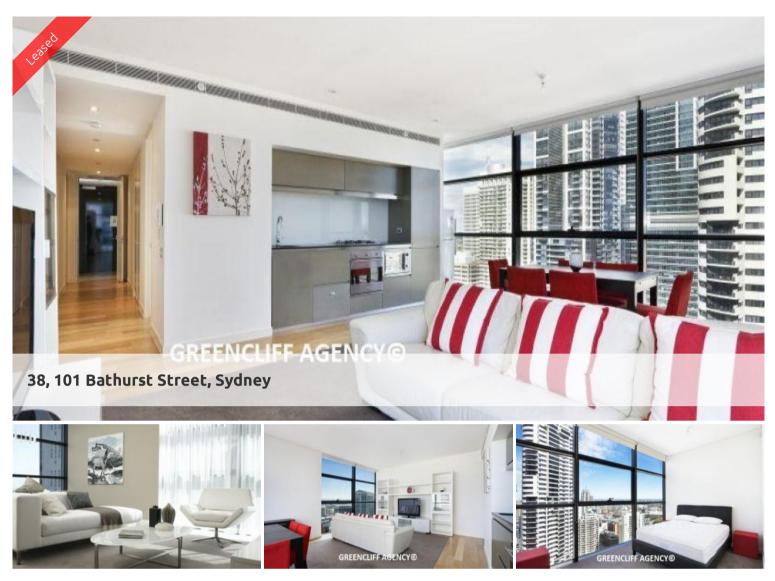

## \*\*Deposit taken\*\*

Unfurnished one bedroom apartment available, south west facing located on level 38 of the Lumiere building.

Apartment features with light timber flooring throughout with carpet in the bedroom, state of the art modern kitchen facilities with dishwasher, grand bathroom, floor to ceiling glass windows, internal laundry with dryer, and unlimited access to Club Lumiere facilities.

Car space and storage cage included. Electricity and water included in the rental price. Perfect living space for city living!!!

\*Photographs used may be indicative.

Unfurnished 24-hour concierge reception 56 level residential tower Colour audiovisual intercom Dedicated internal laundry space Dramatic three-storey glass atrium lobby First class spacious & well equipped gym Five high-speed 'intelligent' elevators Full height doors & tinted windows