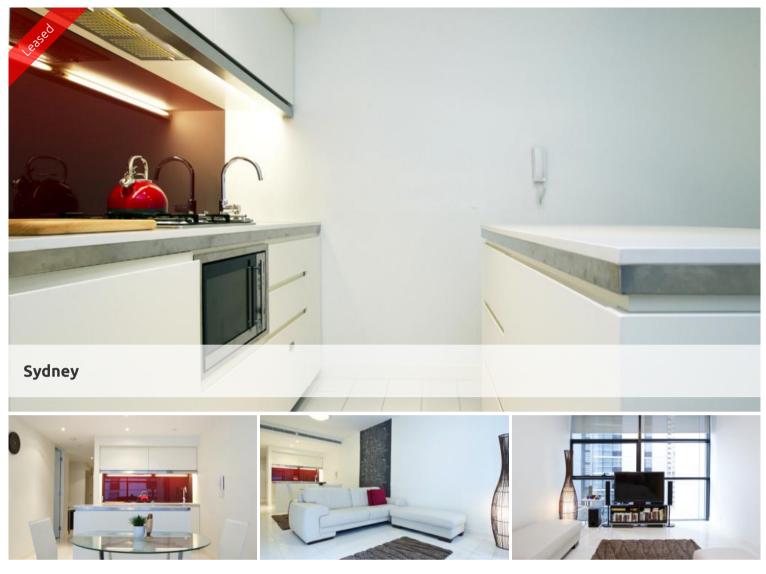

## GRAND 1BED APARTMENT INNER CITY

Step into this grand One Bedroom Unfurnished apartment on level 18 in the sought after Lumiere Residences.

Features of this property include:

- Large combined lounge & dining area
- Gourmet kitchen featuring gas cooking, fridge, dishwasher and microwave
- Double sized bedroom with walk in robe
- Chic bathroom
- Internal laundry

The Lumiere Residence boasts:

- Great CBD location with everything at your doorstep
- 24 hour concierge/security

- Club Lumiere, featuring, gym, 50 metre pool, spa, sauna steam room, sauna, movie room, yoga/dance room