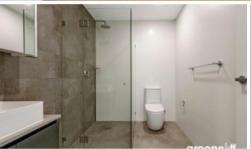

Gorgeously designed and built to capture natural light and air flow through out apartment.

- Well-proportioned layout with polished timber floors
- Open plan lounge/dining room off kitchen
- Galley style kitchen with dishwasher & gas cooking appliances
- Large double-size bedroom w/mirrored built-ins
- Large internal laundry & bathroom with the latest fittings
- Air conditioning
- Spacious Balcony overlooking the city
- Communal Rooftop Area with Skyline views and BBQ