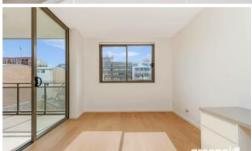

Gorgeously designed and built to capture natural light and air flow through out apartment.

- Well-proportioned layout with polished timber floors
- Open plan lounge/dining room off kitchen
- Galley style kitchen with dishwasher & gas cooking appliances
- Large double-size bedroom w/mirrored built-ins
- Large internal laundry & bathroom with the latest fittings
- Air conditioning
- Spacious Balcony overlooking the city
- Communal Rooftop Area with Skyline views and BBQ