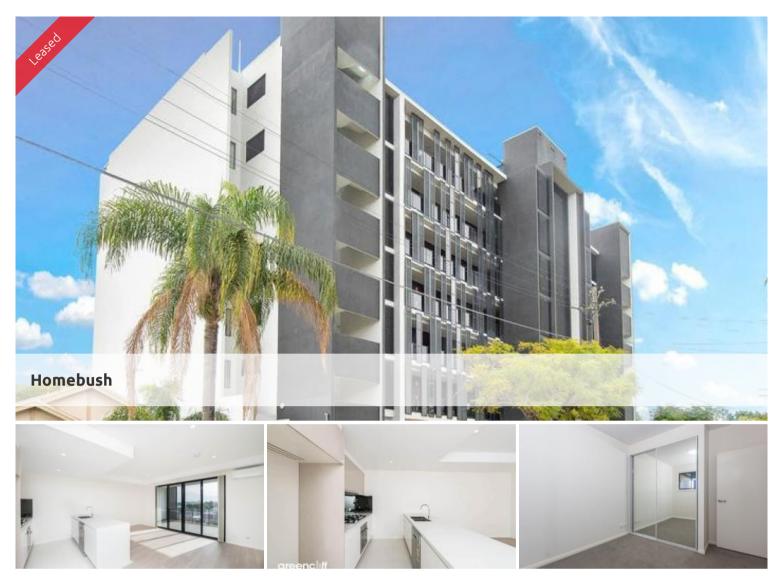

## 2 BEDROOM APARTMENT AVAILABLE

Be the first to enjoy this 6<sup>th</sup> floor apartment with views towards the Olympic Park and beyond

Located in a quiet, no through road, this brand new 2 bedroom, 2 bathroom + parking apartment is a must to inspect

Features of this brand new apartment include

- Corner positioned apartment with only 1 common wall
- Timber floors to living area, carpet in bedrooms
- Gourmet kitchen with 6 gas burner, dishwasher and microwave
- 2 spacious bedrooms, both with mirrored built-in robes
- Internal laundry including dryer
- Split system air-conditioning in lounge area
- Large balcony with, gas water and electricity outlets
- Car space and storage located next to the lift

Close to transport, schools, Sydney Olympic park & major shopping centres makes this the ideal place to call home

🔚 2 🔊 2 屏 1

Price Level 6 7-11 Derowie Avenue | DEPOSIT TAKEN

Property Type Property 3580