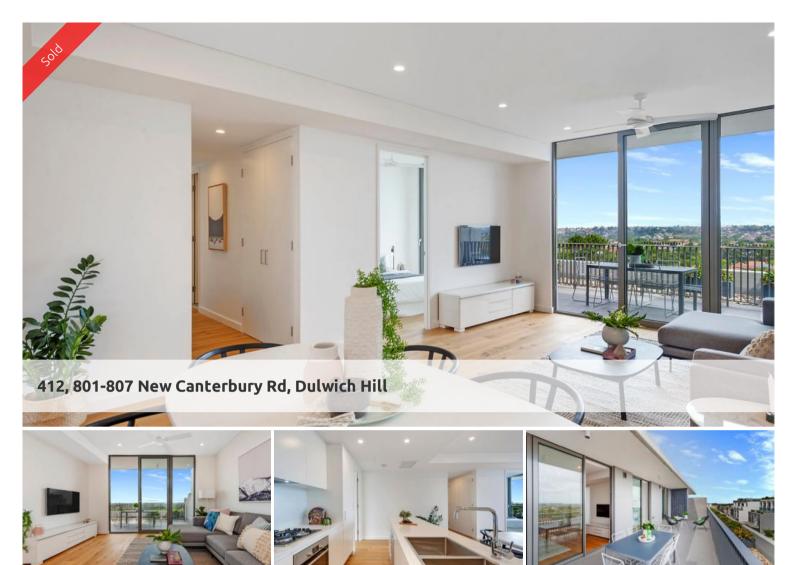

## TOP FLOOR THREE BEDROOM SUB-PENTHOUSE WITH 31SQM BALCONY WITH 180 DEGREES DISTRICT VIEWS

This brand new, well appointed sub penthouse apartment is a must to inspect.

This well designed apartment consists of 3 bedrooms including a master bedroom featuring a large walk-in robe and ensuite bathroom, 2 bathrooms and 2 car spaces with easy access to transport.

You will love the:

- Spacious combined lounge and dining area leading to 31sqm balcony with district views
- Designer kitchen with Bosch stainless steel appliances and gas cooking
- Double sized bedrooms, main with ensuite and large walk in robe
- Ducted air conditioning throughout including ceiling fans to bedrooms and lounge area
- Timber floors throughout
- Stunning bathrooms
- High 2.7 meter ceilings
- Internal laundry with dryer
- Secure building with video intercom
- 2 car spaces including basement storage

The development includes a communal garden area.

All within short walking distance to Hurlstone Park Rail (8 minutes), Dulwich Grove light rail, local cafes and schools makes this the perfect address to call home.