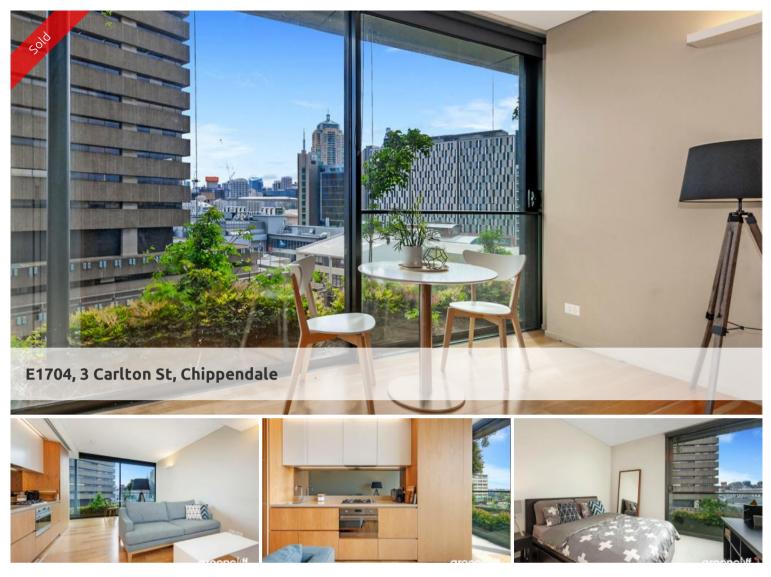

## NORTH FACING ONE BEDROOM WITH FLOOR TO CEILING WINDOWS

This North facing one bedroom apartment is a rare find in this world's best awarded residential tower.

Enjoy the convenience of shopping, entertainment, dining and transport right at your doorstep. Built around a beautiful park, One Central Park is the perfect combination of luxury meeting nature.

Rich in amenities, this development features:

- Luxury kitchen with stainless steel appliances
- Security building with 24-hour concierge
- Fitness centre with pool, gymnasium and spa
- 6 star green rated development
- 5 level shopping centre with Woolworths for all your daily shopping needs