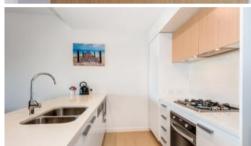

### Features Include:

- -Light filled spacious interiors offer a sleek modern design
- -Combined lounge/dining flows effortlessly to outdoor living
- -Gourmet gas kitchen finished with a CaesarStone breakfast bar
- -Luxuriously spaced bedrooms with built-ins
- -Master bedroom features stylish ensuite
- -Sleek contemporary main bathroom appointed with quality fittings
- -Oversized entertainers terrace flows from living area and bedrooms
- -Concealed internal laundry with dryer, ducted air conditioning
- -Single car space in secure underground car park, storage cage