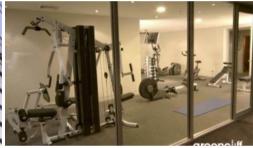

## ONE BEDROOM APARTMENT WITH CAR SPACE

Within walking distance to everything St Leonards has to offer, this great eighth floor apartment with views ticks all the boxes. Features include:

- Huge combined lounge and dining area
- Open plan modern kitchen with dishwasher
- Sleek bathroom, internal laundry
- Spacious balcony with views
- Reverse cycle air conditioning
- Security building with car space
- Building boasts lift, gym, sauna, concierge