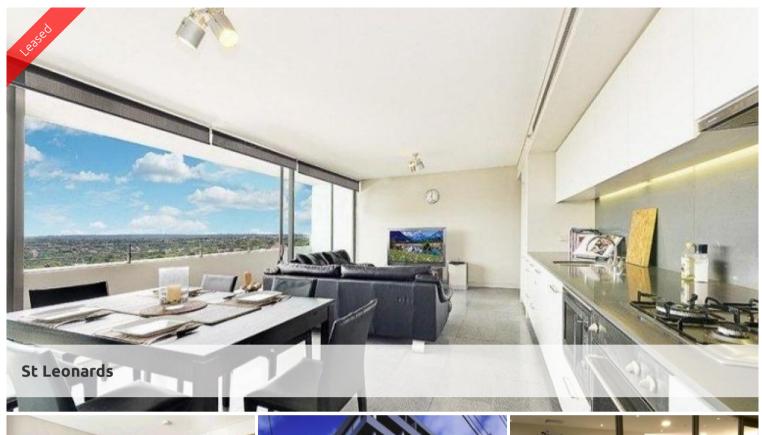

## ONE BEDROOM APARTMENT WITH CAR SPACE

Within walking distance to everything St Leonards has to offer, this great eighth floor apartment with views ticks all the boxes. Features include:

- Huge combined lounge and dining area
- Open plan modern kitchen with dishwasher
- Sleek bathroom, internal laundry
- Spacious balcony with views
- Reverse cycle air conditioning
- Security building with car space
- Building boasts lift, gym, sauna, concierge

Perfectly located close to St Leonards train station, shops and cafes.

For more information, please contact Toni Ann Sedillo 0406 927 590

(\*\*Photos may be indicative)

The above information provided has been furnished to us by the vendor/s. We have not verified whether or not that information is accurate and do not have any belief in one way or the other in its accuracy. We do not accept any responsibility to any person for its accuracy and do no more than pass it on. All interested parties should make and rely upon their own inquiries in order to determine whether or not this information is in fact accurate.