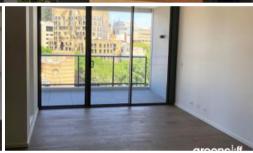

## Features:

- Bright, spacious one bedroom with built in robe, access to the balcony
- Large balcony overlooking the city skylines
- Chick European kitchen appliances, built in fridge, Caesar stone bench top
- Modern bathroom
- Internal laundry with dryer
- European timber flooring with carpet to bedroom
- Security video intercom and ducted air conditioning
- Heated swimming pool, gym & BBQ area