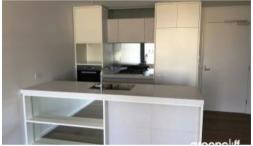

## Features:

- Bright, spacious one bedroom with built in robe, access to the balcony
- Large balcony overlooking the city skylines
- Chick European kitchen appliances, built in fridge, Caesar stone bench top
- Modern bathroom
- Internal laundry with dryer
- European timber flooring with carpet to bedroom
- Security video intercom and ducted air conditioning
- Heated swimming pool, gym & BBQ area