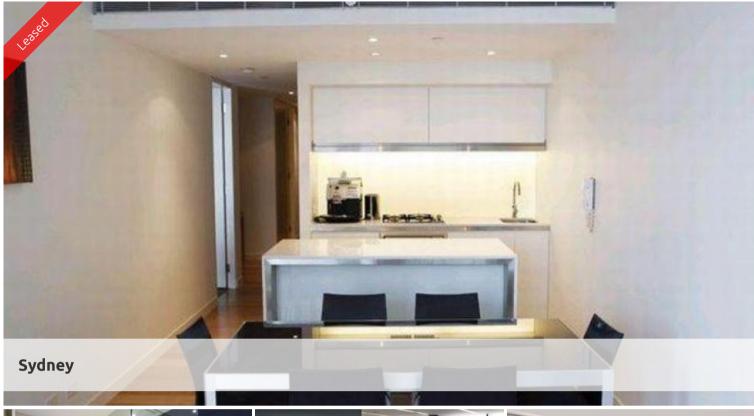

## BRILLIANT FURNISHED 1BED APARTMENT IN LUMIERE

Step into this grand one bedroom furnished apartment displaying views across Darling Harbour and the Sydney CBD

Features of this property include:

- Large combined lounge & dining area
- Gourmet kitchen featuring gas cooking, fridge, dishwasher and microwave
- Double sized bedroom with walk in robe
- Chic bathroom
- Large internal laundry