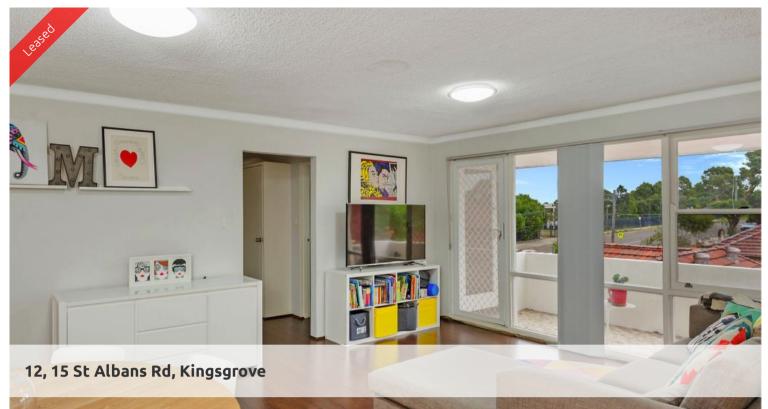

## SUNNY & BRIGHT REFURBISHED 2 BED ON TOP FLOOR

Fabulously presented top floor apartment with stylish interiors and quality inclusions.

Location on a peaceful street, unit 12 presents a perfect blend of low maintenance and convenience for a busy house hold.

### Featuring:

- $\ \square$  Two balconies one off the living area, allowing light and airflow through out
- $\hfill\square$  Two double bedrooms one with balcony
- ☐ Internal laundry with storage space
- $\hfill \square$  Built-in wardrobes to both bedrooms
- $\hfill \Box$  Excellent bathroom with separate shower and bath
- ☐ Refurbished kitchen with European appliances
- ☐ Bamboo hardwood floor boards for easy care
- ☐ Split system air conditioning for your comfort
- ☐ Undercover carspace

A well maintained block that's close to schools, park land and a convenient 7 min walk to Kingsgrove station, major supermarkets and Bunnings.

Call us today for more information or to arrange for a viewing.