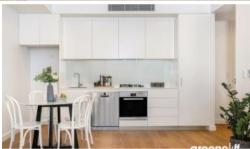

- Created by award winning architects Candalepas Associates
- Open plan living enhanced by vast proportions, high ceilings
- Floor-to-ceiling glass superbly complements northerly aspect
- Wide entertaining balcony overlooks lush common courtyard
- Stone and gas kitchen boasts full suite of Bosch appliances
- Generous queen bedroom with oversized built-in wardrobe
- Stunning bathroom feature walk-in showers, full tiling
- Ducted air conditioning, video intercom, continental laundry
- Secure building, lift access to large car space, storage cage
- Walk to leafy parks, the light rail, Hurlstone Park Station