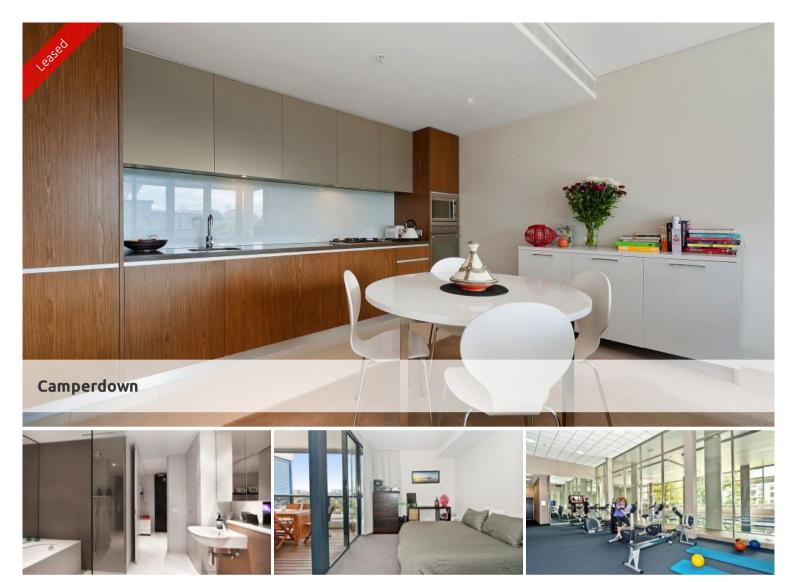

## SPACIOUS ONE BEDROOM IN TRIO

Stunning one bedroom apartment available on level 9 with breathtaking views over Annandale village and beyond.

Open the bi fold doors between the living room and the loggia to create an extended living and entertainment area.

Features of this apartment include

- Large bedroom with built in wardrobes
- Gourmet kitchen with stainless steel SMEG appliances including dishwasher
- Study area, perfect for small home office
- Dual access bathroom with step less shower and bath
- Internal laundry with clothes dryer
- One security parking space.

Being in The City Quarter Complex you will be able to enjoy the free, unlimited access to your choice of a 50 metre outdoor or 25m indoor pool and two gymnasiums. The complex also has 24 hour security, a Japanese restaurant, cafe & convenience store.