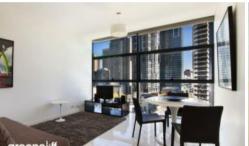

## LIGHT FILLED FURNISHED SUITE IN THE CITY

Fully furnished suite is available in the sought after Lumiere Residences.

- Spacious combined lounge and dining area
- City views and great natural lighting
- Modern kitchen facilities with dishwasher and integrated refrigerator and microwave
- Chic bathroom
- Floor to ceiling glass windows
- Internal laundry with washing machine and dryer
- 24 hour concierge/security