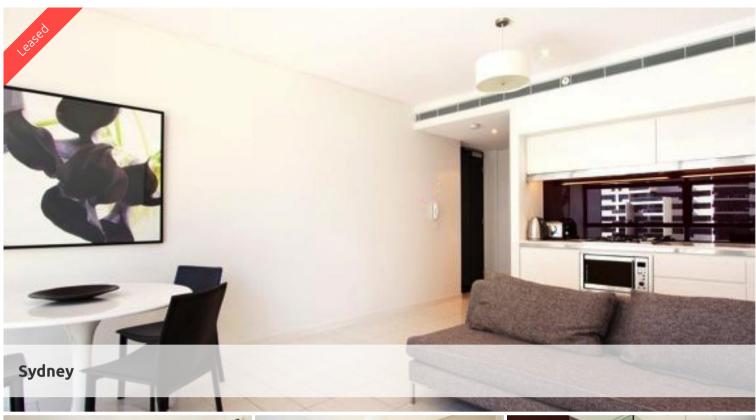

## LIGHT FILLED FURNISHED SUITE IN THE CITY

Fully furnished suite is available in the sought after Lumiere Residences.

- Spacious combined lounge and dining area
- City views and great natural lighting
- Modern kitchen facilities with dishwasher and integrated refrigerator and microwave
- Chic bathroom
- Floor to ceiling glass windows
- Internal laundry with washing machine and dryer
- 24 hour concierge/security