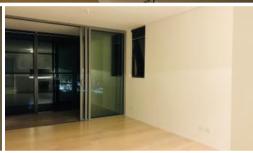

- Ducted air conditioning
- Loggia for indoor/outdoor living
- Fridge and washer/dryer included
- European kitchen appliances/stone bench tops
- The latest bathroom fittings and design
- Timber flooring to the living areas/carpeted bedrooms
- East facing aspect
- Security intercom system