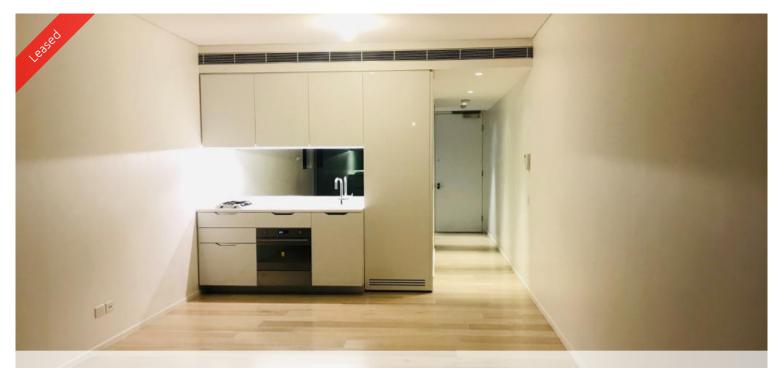

- Ducted air conditioning
- Loggia for indoor/outdoor living
- Fridge and washer/dryer included
- European kitchen appliances/stone bench tops
- The latest bathroom fittings and design
- Timber flooring to the living areas/carpeted bedrooms
- East facing aspect
- Security intercom system