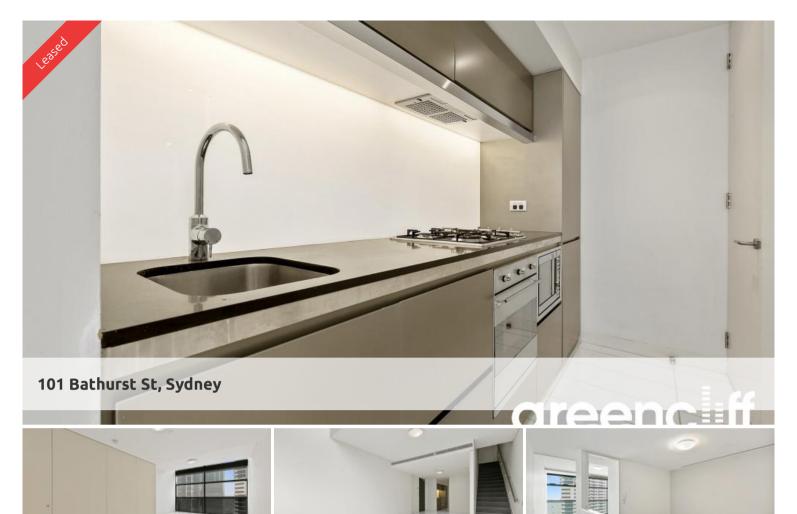

## SOUTH FACING LOFT STYLE APARTMENT with additional study or guest bedroom

South facing unfurnished Loft Style One bedroom + Study apartment available on level 36 of the Lumiere Residences.

- Floor to ceiling glass windows that look out into the city and distance
- Open plan living and dining area
- Modern kitchen featuring gas cooking, dishwasher, microwave
- 2 chic bathrooms
- Study area
- Double sized bedroom with built in cupboards
- Internal laundry with dryer
- Secure parking for 1 car