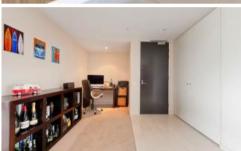

## Apartment features: -

- Spacious living area boasting tranquil leafy outlook
- Ultra modern open plan kitchen with gas cook top and dishwasher
- Private loggia with timber decking, ideal for alfresco entertaining
- Large bedroom with built-in wardrobe, light and airy throughout
- Dedicated study space, ideal for home office, internal laundry
- Separate bath and shower