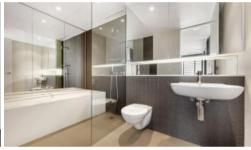

## Apartment features: -

- Spacious living area boasting tranquil leafy outlook
- Ultra modern open plan kitchen with gas cook top and dishwasher
- Private loggia with timber decking, ideal for alfresco entertaining
- Large bedroom with built-in wardrobe, light and airy throughout
- Dedicated study space, ideal for home office, internal laundry
- Separate bath and shower