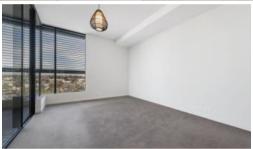

## Apartment features: -

- Spacious living area boasting tranquil leafy outlook
- Ultra modern open plan kitchen with gas cook top and dishwasher
- Private loggia with timber decking, ideal for alfresco entertaining
- Large bedroom with built-in wardrobe, light and airy throughout
- Dedicated study space, ideal for home office, internal laundry
- Separate bath and shower