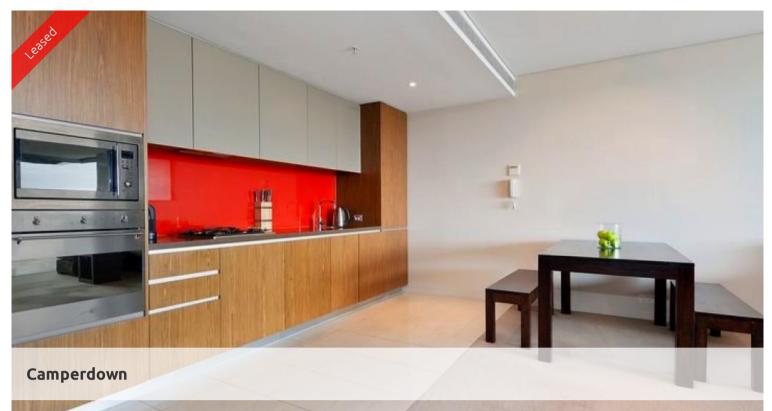

## Apartment features: -

- Spacious living area boasting tranquil leafy outlook
- Ultra modern open plan kitchen with gas cook top and dishwasher
- Private loggia with timber decking, ideal for alfresco entertaining
- Large bedroom with built-in wardrobe, light and airy throughout
- Dedicated study space, ideal for home office, internal laundry
- Separate bath and shower